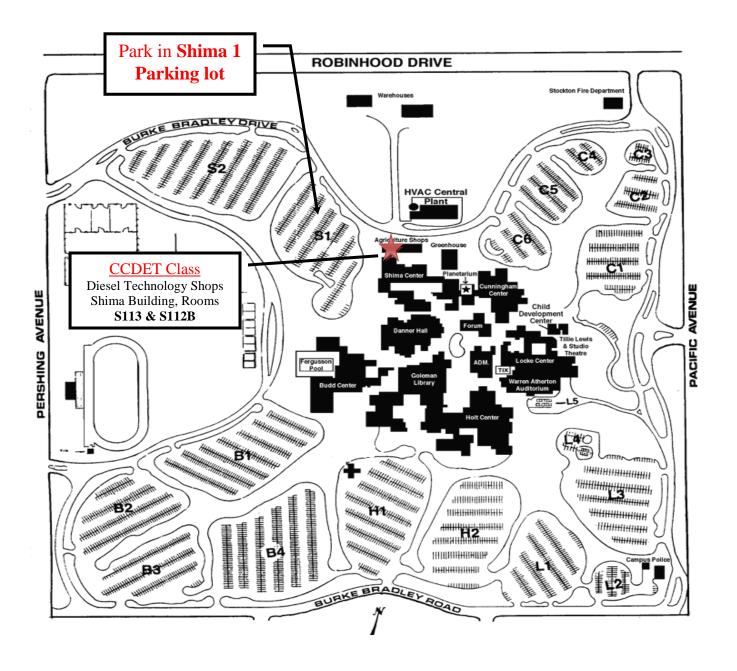

## **Campus Map with Parking Lots**

## **CCDET Training**

At San Joaquin Delta College 5151 Pacific Ave. Stockton CA Shima Building Room S113

**Directions:** Traveling north or south on I-5 take March Lane east, (about 1 mile / 5 stop lights) to Pershing Avenue, turn left, go to stop light Burke-Bradley Drive (*North West Entrance*), turn right, look for Shima 1 Parking lot. Park in S-1 or S-2 lots; proceed to classroom S111.

Remember \$2.00 (Quarters or Bills) parking fee as you enter S-1/S-2 parking lots look for yellow machine.

**Directions:** Traveling north or south on 99 take Hammer Lane west, (about 3 miles) to Pershing Avenue, left, 1½ miles to stop light Burke-Bradley Drive (*North West Entrance*), turn left, look for Shima 1 Parking lot. Park in S-1 or S-2 lots; proceed to classroom S111.