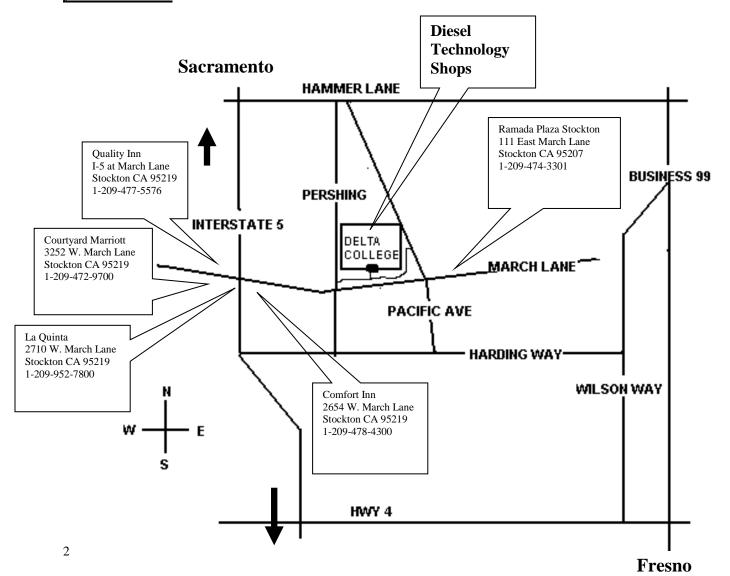

## **CCDET Training**

At San Joaquin Delta College 5151 Pacific Ave. Stockton CA Shima Building Room S113

**Directions:** Traveling north or south on I-5 take March Lane east, (about 1 mile / 5 stop lights) to Pershing Avenue, turn left, go to stop light Burke-Bradley Drive (*North West Entrance*), turn right, look for Shima 1 Parking lot. Park in S-1 or S-2 lots; proceed to classroom S111.

Remember \$2.00 (Quarters or Bills) parking fee as you enter S-1/S-2 parking lots look for yellow machine.